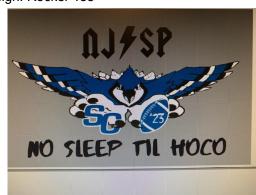

## SHIRT FRONT Black Writing/Blue-White-Black design

SHIRT BACK BLUE WRITING

| Name:                           |      | Phone | Phone: |                      |    |    |                          |     |                      |                      |
|---------------------------------|------|-------|--------|----------------------|----|----|--------------------------|-----|----------------------|----------------------|
| If Elementary-Teacher Roo       | ber: |       |        | Order Form Due Date: |    |    | 9/8 @8:00 a.m. to Office |     |                      |                      |
|                                 | YS   | ΥM    | YL     | YXL                  | AS | AM | AL                       | AXL | A 2XL-<br>Add<br>\$2 | A 3XL-<br>Add<br>\$3 |
| Tee \$16.00                     |      |       |        |                      |    |    |                          |     |                      |                      |
| Long Sleeve Tee \$20.00         |      |       |        |                      |    |    |                          |     |                      |                      |
| Crew Neck Sweatshirt<br>\$25.00 |      |       |        |                      |    |    |                          |     |                      |                      |
| Hooded Sweatshirt<br>\$28.00    |      |       |        |                      |    |    |                          |     |                      |                      |
| Total:                          |      |       |        |                      |    |    |                          |     |                      |                      |